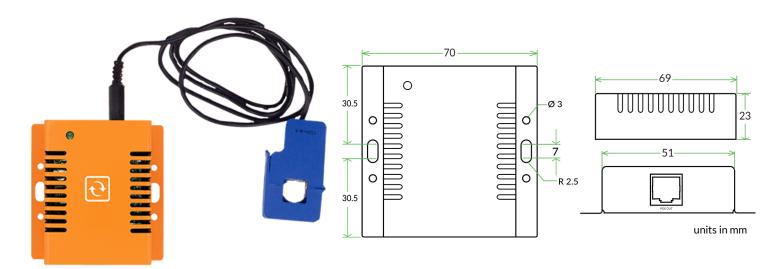

## **Physical Specifications:**

| Sensor enclosure | Steel enclosure, industrial grade                     |
|------------------|-------------------------------------------------------|
| Mounting option  | OU rack, DIN rail, magnetic, or wall mountable sensor |
| Dimensions       | 70.99mm (2.8") x 69.75mm (2.75") x 28.26mm ( 1.11")   |
| Weight           | 111.3g (0.25lb)                                       |