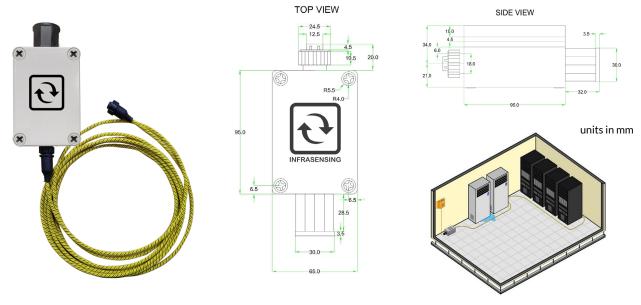

## **Physical Specifications:**

| Sensor enclosure | IP 66 rated enclosure                          |
|------------------|------------------------------------------------|
| Sensor cable     | Expandable up to 200m/656ft per sensor         |
| Mounting option  | Wall, floor or ceiling mount                   |
| Dimensions       | 180 mm (7.09") x 76 mm (2.99") x 70 mm (2.76") |
| Weight           | 570g (01.26 lbs.)                              |